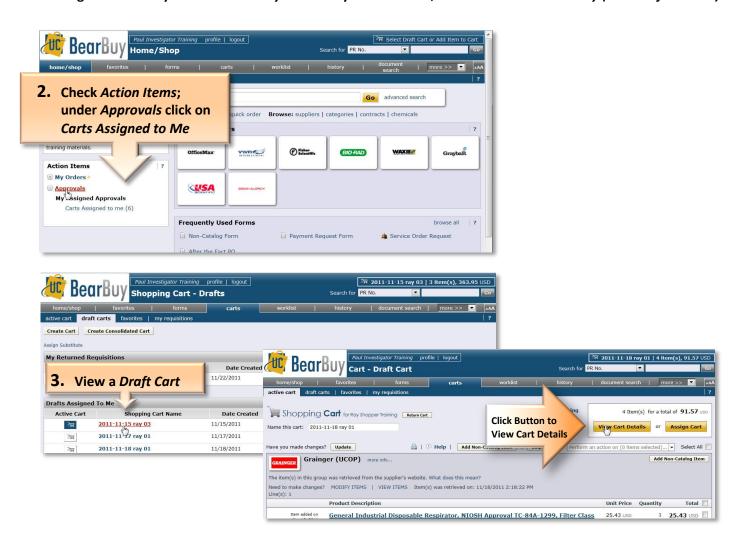

## **ERSO BearBuy Cart Authorizer Quick-Start**

1. Log in to BearBuy from Blu.berkeley.edu with your CalNet ID; click on Finance > BearBuy (link in left sidebar).

A **SUBMIT** the Cart if ready for purchase; if not, you can either **REVISE** the cart contents then submit; **ASSIGN** the cart back to the shopper with a comment; or **DELETE** the cart from the system (Under *Draft Carts* tab, click *Delete* button at far right.)