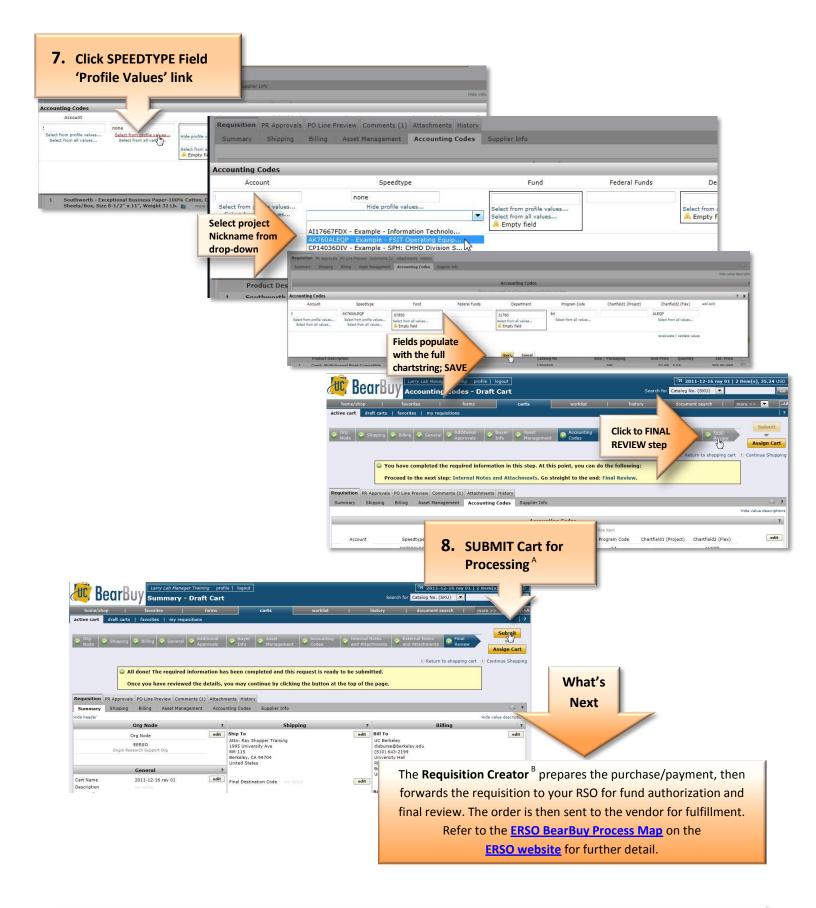

## **ERSO BearBuy Cart Authorizer Quick-Start**

1. Log in to BearBuy from Blu.berkeley.edu with your CalNet ID; click on Finance > BearBuy (link in left sidebar).

A **SUBMIT** the Cart if ready for purchase; if not, you can either **REVISE** the cart contents then submit; **ASSIGN** the cart back to the shopper with a comment; or **DELETE** the cart from the system (Under *Draft Carts* tab, click *Delete* button at far right.)

B The **Requisition Creator** is a department buyer who prepares the order for purchase with the vendor via PO or a direct voucher for payment. This role corresponds to the "**Purchasing Agent**" or "**Processor**" in the ERSO Intranet.