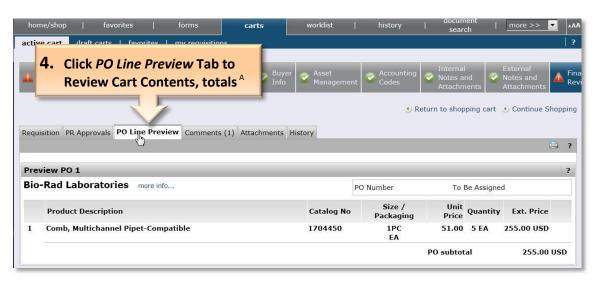

## **ERSO BearBuy Cart Authorizer Quick-Start**

1. Log in to BearBuy from Blu.berkeley.edu with your CalNet ID; click on Finance > BearBuy (link in left sidebar).

A **SUBMIT** the Cart if ready for purchase; if not, you can either **REVISE** the cart contents then submit; **ASSIGN** the cart back to the shopper with a comment; or **DELETE** the cart from the system (Under *Draft Carts* tab, click *Delete* button at far right.)