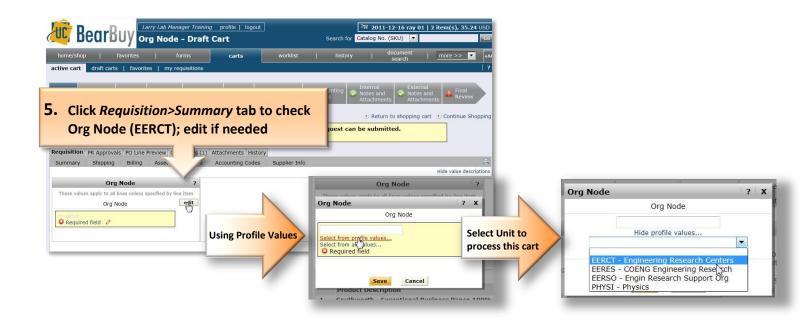

## **ERSO BearBuy Cart Authorizer Quick-Start**

1. Log in to BearBuy from Blu.berkeley.edu with your CalNet ID; click on Finance > BearBuy (link in left sidebar).

A **SUBMIT** the Cart if ready for purchase; if not, you can either **REVISE** the cart contents then submit; **ASSIGN** the cart back to the shopper with a comment; or **DELETE** the cart from the system (Under *Draft Carts* tab, click *Delete* button at far right.)