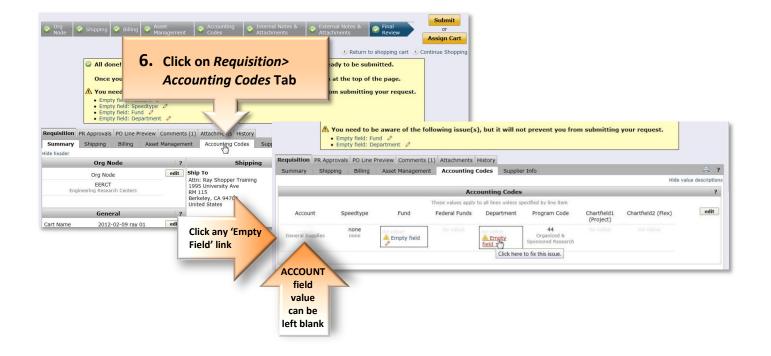

## **ERSO BearBuy Cart Authorizer Quick-Start**

1. Log in to BearBuy from Blu.berkeley.edu with your CalNet ID; click on Finance > BearBuy (link in left sidebar).

A **SUBMIT** the Cart if ready for purchase; if not, you can either **REVISE** the cart contents then submit; **ASSIGN** the cart back to the shopper with a comment; or **DELETE** the cart from the system (Under *Draft Carts* tab, click *Delete* button at far right.)